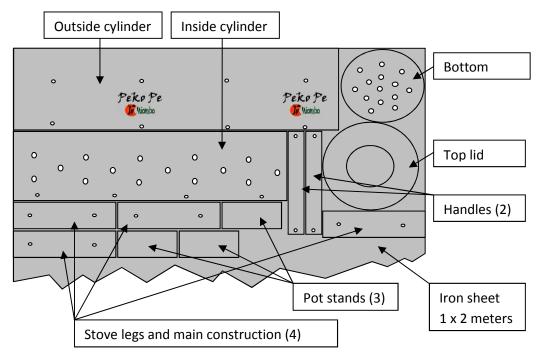

litres                                     |
| Preferred fuel type/ duration of gasification               | Wood chips, size 1- 2 inch / approx. 60 minutes |
| Preferred moisture in fuel (will work with moisture up 20%) | 10%                                             |
| Standard trademark and Miombo logo                          | 180 mm x 115 mm on two sides of the stove       |
| Other imprints                                              | Stove serial number                             |

### Overall measures of a complete stove

miombo@miombo.no www.miombo.no Phone: +47 95216167 Org.nr. 998 939 844 NO Bank: 6012.06.37889



## Specification Stove: Peko Pe - Model 6 liter Standard



Design of a complete stove

## Breif description of precut templates on a metal sheet (Flatpack)



#### Screws pr stove:

4 mounting screws, 4,2 x 13 mm (Biltema: Art. 87- 691, 250 pcs. pr. box) 4 mounting screws, 4,2 x 40 mm (Biltema: Art. 87- 693, 250 pcs. pr. box) 6 metal screws, 4,2 x 13 mm (Biltema: Art. 87- 695, 250 pcs. pr. box)

Wire for handling the top lid and fuel: Diameter 3-5 mm, Length 320 mm

Miombo AS Nannestadveien 54 2034 Holter Norway miombo@miombo.no www.miombo.no Phone: +47 95216167 Org.nr. 998 939 844 NO Bank: 6012.06.37889