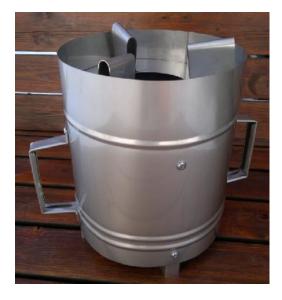

## Specification Stove: Peko Pe - Model 6 liter Standard

Design of a complete stove